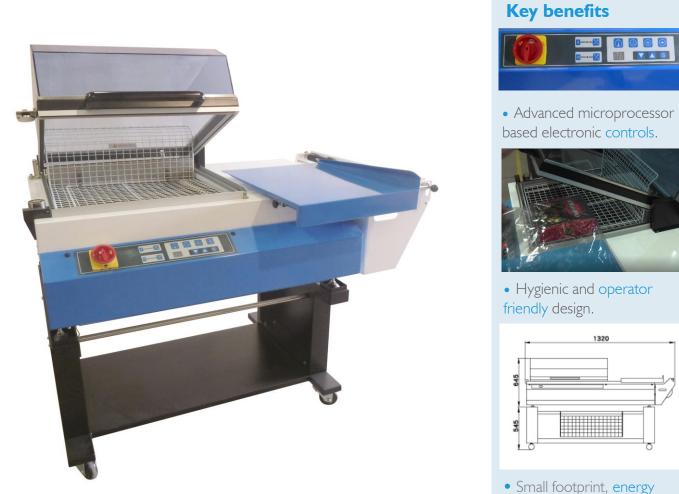

## Manual Chamber Shrink Wrapper MES 455 & 680

The Chamber Shrink Wrapper performs the sealing and shrinking in one operation using centre-folded shrink films with very low energy consumption. The operator inserts the product between the film and moves it along with the film to the sealing position and then brings down the hood to initiate the sealing. This is automatically followed by a shrinking process that is facilitated by the magnet keeping the hood down. Hot air is circulated inside the transparent chamber, in the hood down position, for excellent shrink results all around the package.